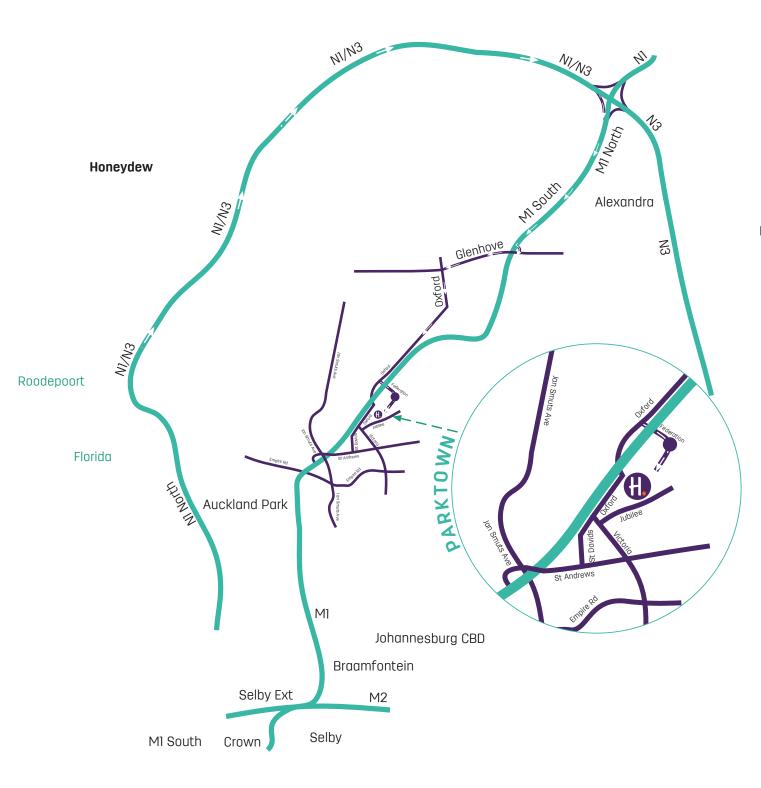

## From Roodepoort

- 1 Take the NI highway north towards Midrand/PTA
- 2 Follow the MI South highway to Johannesburg
- 3 Take the Glenhove offramp
- 4 Turn right and head towards Rosebank (at the top of the hill)
- 5 At the top of the hill turn left into Oxford Avenue
- 5 Follow Oxford for some 5km
- 6 Just before you pass under the highway turn left into Federation Drive at the robot
- 7 Turn right at the traffic circle
- 8 The Hollard entrance will be in front of you.

Physical address: Hollard at Arcadia

22 Oxford Road Parktown, Johannesburg (vehicle entrance in Federation Road)